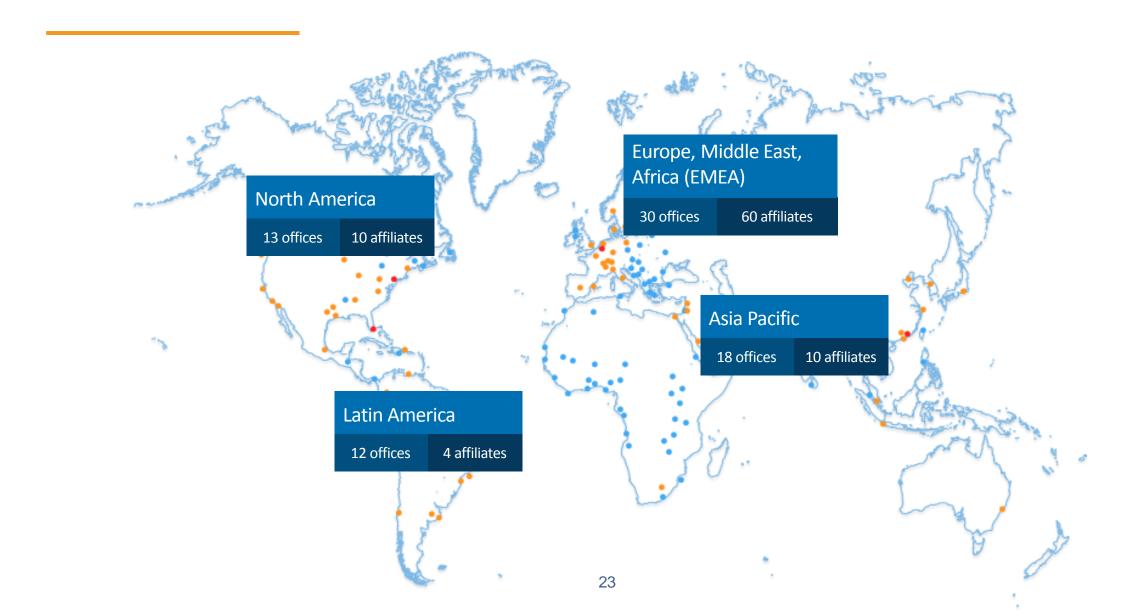

Haag, Rijksfotoarchief:

Fotocollectie Algemeen Nederlands Fotopersbureau (ANEFO) / CC BY-SA 3.0 nl

# There is no more B2B or B2C

It's H2H:
Human to Human







Marketing Week

# Unilever's sustainable brands grow 50% faster than the rest of the business

Unilever's 'Sustainable Living' brands, which include Hellmann's, Dove and Ben & Jerry's, delivered more than 60% of the company's growth in 2016.

By Leonie Roderick 18 May 2017 12:01 pm







You can make more friends in two months by becoming interested in other people than you can in two years by trying to get other people interested in you.

**Dale Carnegie** 

Pohjoisranta Burson-Marsteller is a strategic partner in communications. We build our clients' reputation and deliver measurable results.







#### Our Global Network