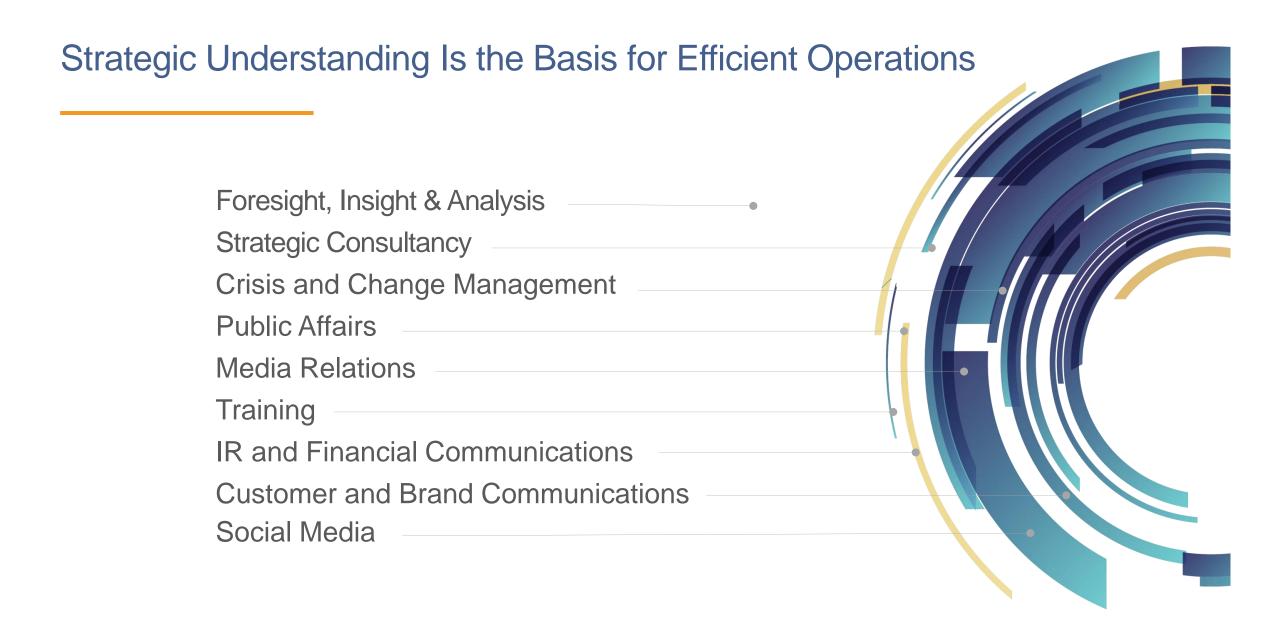

CE.

Nationaal Archief, Den Haag, Rijksfotoarchief:

Fotocollectie Algemeen Nederlands Fotopersbureau (ANEFO) / CC BY-SA 3.0 nl

# There is no more B2B or B2C

It's H2H:
Human to Human







Marketing Week

# Unilever's sustainable brands grow 50% faster than the rest of the business

Unilever's 'Sustainable Living' brands, which include Hellmann's, Dove and Ben & Jerry's, delivered more than 60% of the company's growth in 2016.

By Leonie Roderick 18 May 2017 12:01 pm







You can make more friends in two months by becoming interested in other people than you can in two years by trying to get other people interested in you.

**Dale Carnegie** 

Pohjoisranta Burson-Marsteller is a strategic partner in communications. We build our clients' reputation and deliver measurable results.







#### Our Global Network